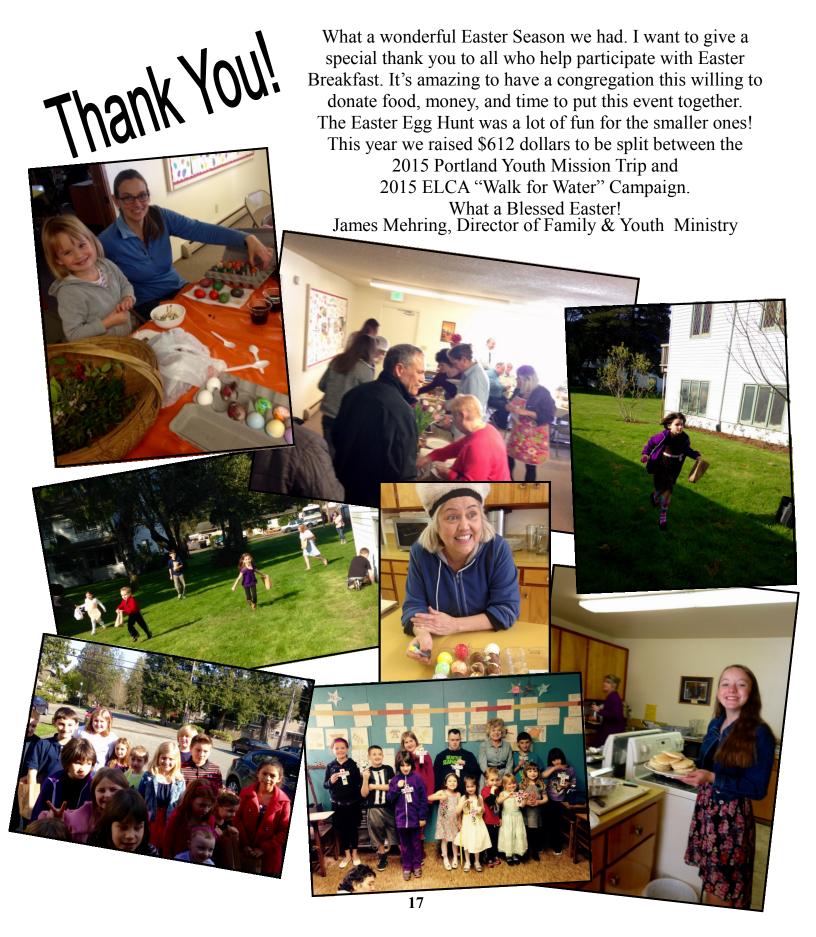

# Thank YeU!

## Sunday School Teacher Recognition and Appreciation Sunday, May 31st

Please join us as we recognize the following Sunday School Teachers for another wonderful year of faithful service. Nancy Flanagan, Rosemary Hanson, Debbie Jones, Dana Koukol, Ann Bartlett, Courtney Adams, Mike & Kim Buckmaster, Joanne Chase, James Mehring, Sue Shardelman, and Pr. Mark Griffith. Special thanks to Courtney Adams and Joanne Chase for co-leading the Sunday School for many years now. God bless you all for providing our children a full faith experience with *Grow, Proclaim, Serve!* and helping the children to develop the skills to unlock the Bible and grow their faith by leaps and bounds!