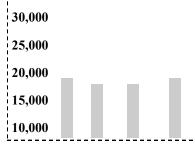

## 2015 Monthly Giving

YTD total income \$65,798, needed \$80,206, shortfall \$14,408

Jan. Feb. Mar. Apr.